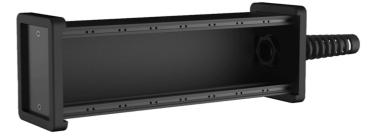

The CASY048 is a modular stage box which can be fitted with 8 modules from the CASY range. The flexible and modular structure ensures a maximum versatility, allowing to adapt the system to each project's specific requirements. Possibilities are ranging from audio, video and data interconnection to power distribution, control panels, power supplies and many more.

The aluminum construction features pre-threaded hole inserts allowing module installation with a maximum of 8 units with a built-in depth up to 60 mm. It is fitted with a cable gland with strain relief accepting diameters in a range of 9 to 16 mm, which can be removed for assembly of a D-sized connector type (e.g. PowerCON). The sides are constructed out of coldrolled steel protected with rubber shock bumpers perfect for all use and abuse. Modules can be fixed inside the unit using the included M3 screws. The overall construction is finished in a black (RAL9004) structured and scratch-resistant powder coating.

## Product Features:

| Module            | Units | 8 x front side                                                    |
|-------------------|-------|-------------------------------------------------------------------|
| Dimensions        |       | 309 x 108.5 x 85.4 mm (W x H x D)                                 |
| Weight            |       | 0.784 kg                                                          |
| Construction      |       | Alu extrusion with steel side panels                              |
|                   |       | Protected with rubber shock bumpers perfect for all use and abuse |
| Connection        |       | 9 ~ 16 mm cable gland (standard)                                  |
|                   |       | 1 x D-size hole                                                   |
| Finish            |       | Structured powder coating                                         |
| Colours           |       | Black (RAL9004)                                                   |
| Max. usable depth |       | 60 mm                                                             |