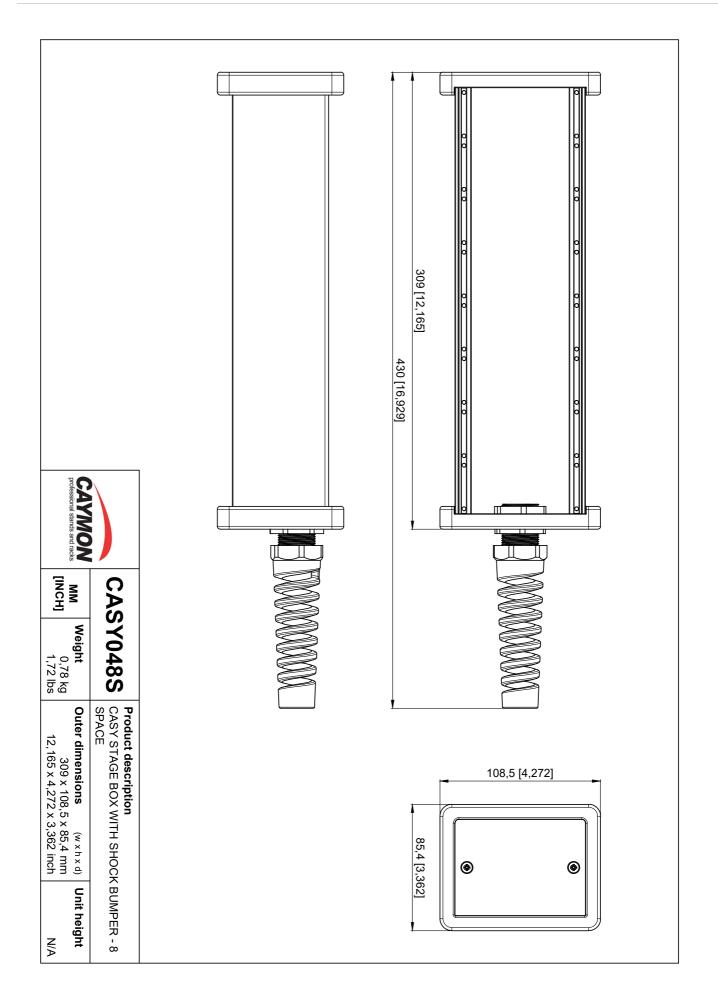

## Product Features:

| Module            | Units | 8 x front side                                                    |
|-------------------|-------|-------------------------------------------------------------------|
| Dimensions        |       | 309 x 108.5 x 85.4 mm (W x H x D)                                 |
| Weight            |       | 0.784 kg                                                          |
| Construction      |       | Alu extrusion with steel side panels                              |
|                   |       | Protected with rubber shock bumpers perfect for all use and abuse |
| Connection        |       | 9 ~ 16 mm cable gland (standard)                                  |
|                   |       | 1 x D-size hole                                                   |
| Finish            |       | Structured powder coating                                         |
| Colours           |       | Black (RAL9004)                                                   |
| Max. usable depth |       | 60 mm                                                             |